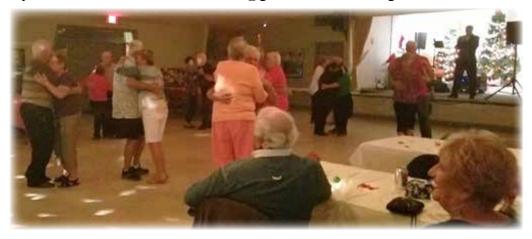

Dances to come:

**NYE-Denise** 

Jan. 18th. Inland Ave.

Feb. 22nd Rock Candy

Mar. 21st. to be announced

Craft for Dec. 9th at 1pm will be making tiered snowmen. Check out bulletin board for needed supplies. Come out and have some fun.