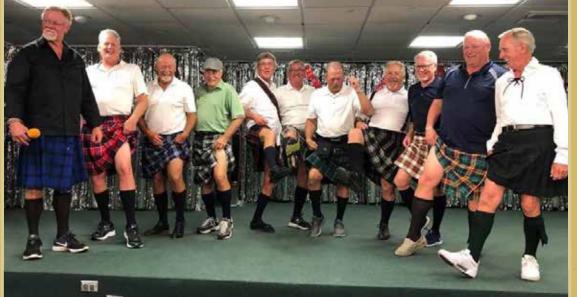

January · 2020

Issue 11 43<sup>rd</sup> Year

Scotch Doubles Golf Tournament

at Fairway Village MHP in Largo!
From left to right: Ken Low, Tom OBrien, John Swan, Tony
Catalino, Wayne Haas, Ron Chisholm, Pete Tallant, Scott Archer, Larry Hederick, Howie Mackenzie, Warren Bostwick